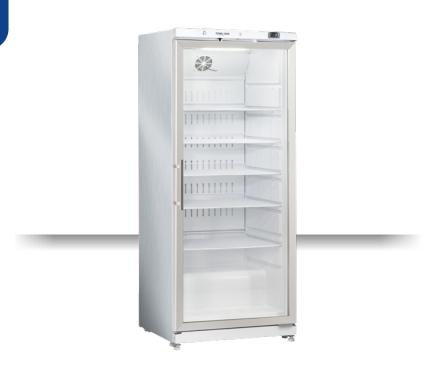

## **GENERAL FEATURES**

|                                                           | • |
|-----------------------------------------------------------|---|
| S/S external cabinet, thermoformed internally             | • |
| Roll-bond evaporator system with fan assisted cooling     | • |
| Automatic compressor cycle defrost                        | • |
| Foaming Agent Cyclopentane (70mm per side)                | • |
| Digital Thermostat and internal LED light                 | • |
| High temperature alarm                                    | • |
| Removable Gasket                                          | • |
| Door: Self closing and reversible door fitted as standard | • |
| Lock and main switch fitted as standard                   | • |
| Adjustable shelves GN2/1: 4 Pcs + 1 Pcs Bottom            | • |
| N.2 Adjustable feet + N.2 Rollers at the back             | • |
| Stainless steel external handle                           | • |
| Energy efficiency class: D                                | • |
|                                                           |   |

# З R600a **DETAILS** Cabinet suitable for GN2/1 pans Cabinet suitable for N.2 GN1/1 pans Inner assistance fan 0 020.00 ٢ COOL HEAD .

CRXG 6

Air circulating fan assistance Blue backlit main switch

Shelf with small