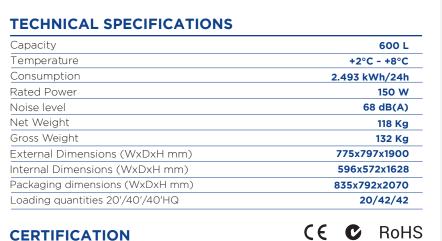

• |
| Removable Gasket                                          | • |
| Door: Self closing and reversible door fitted as standard | • |
| Lock and main switch fitted as standard                   | • |
| Adjustable shelves GN2/1: 4 Pcs + 1 Pcs Bottom            | • |
| N.2 Adjustable feet + N.2 Rollers at the back             | • |
| Stainless steel external handle                           | • |
| Energy efficiency class: D                                | • |
|                                                           |   |

# З R600a **DETAILS** Cabinet suitable for GN2/1 pans Cabinet suitable for N.2 GN1/1 pans Inner assistance fan 0 020.00 ٢ COOL HEAD .

CRXG 6

Air circulating fan assistance Blue backlit main switch



Shelf with small

distance between

### **PRODUCT DIMENSIONS**



### **CERTIFICATION**





www.coolheadeurope.com